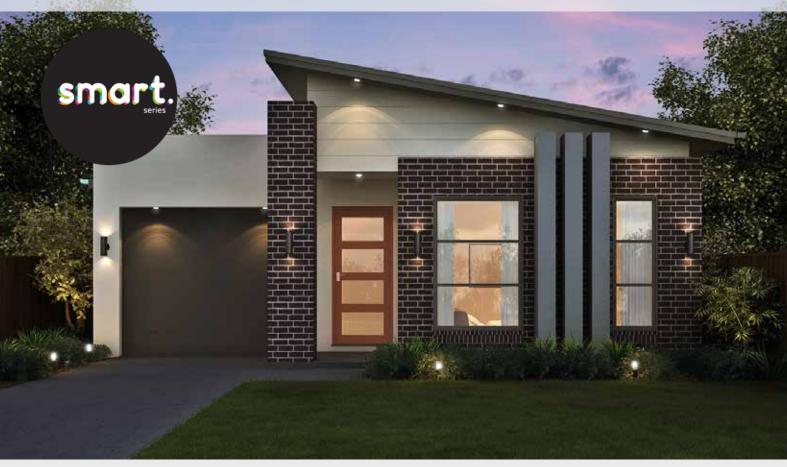

## Suitable for 10m frontage

House Size 7.4m x 17.1m

Ground Floor 91.29 m2

Garage 20.22 m2

Porch 1.32 m2

Total 112.83 m2

meridianhomes.com.au 1300 855 138

Facades as standard are face brick with standard profile roof tiles relevant to the specific façade design. All other features demonstrated in photographs and renderings are optional upgrades and are for illustrative purposes only. Images may depict items not supplied by Meridian Homes which include, but are not limited to, landscaping, pathways, driveways, decks pergolas, fencing, letterboxes, window furnishings and light fittings. Meridian Homes reserves the right to revise plans, specification and pricing without notice. All plans and images are subject to copyright protection. Please contact a sales consultant for more information. Builders Licence: 240445c

## Orleans 12

Your new home can be customised to feature these other facades