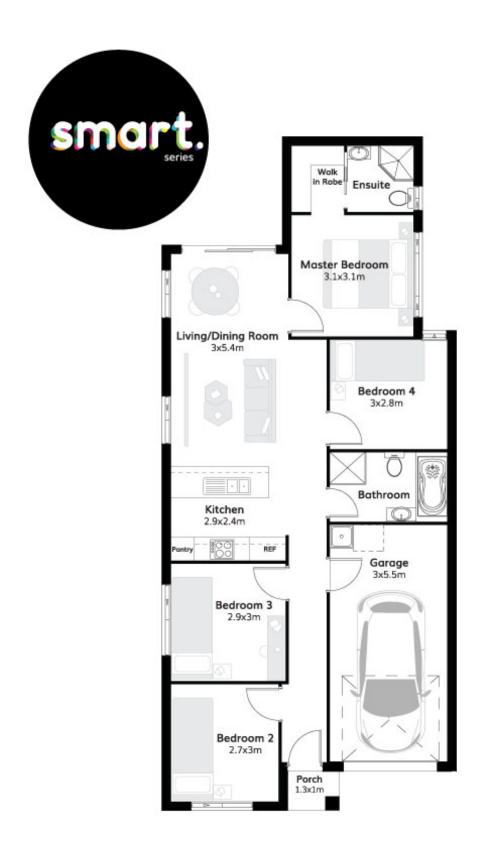

## Suitable for 10m frontage

House Size 7.4m x 17.1m

Ground Floor 91.29 m2

Garage 20.22 m2

Porch 1.32 m2

Total 112.83 m2

meridianhomes.com.au 1300 855 138

Facades as standard are face brick with standard profile roof tiles relevant to the specific façade design. All other features demonstrated in photographs and renderings are optional upgrades and are for illustrative purposes only. Images may depict items not supplied by Meridian Homes which include, but are not limited to, landscaping, pathways, driveways, decks pergolas, fencing, letterboxes, window furnishings and light fittings. Meridian Homes reserves the right to revise plans, specification and pricing without notice. All plans and images are subject to copyright protection. Please contact a sales consultant for more information. Builders Licence: 240445c